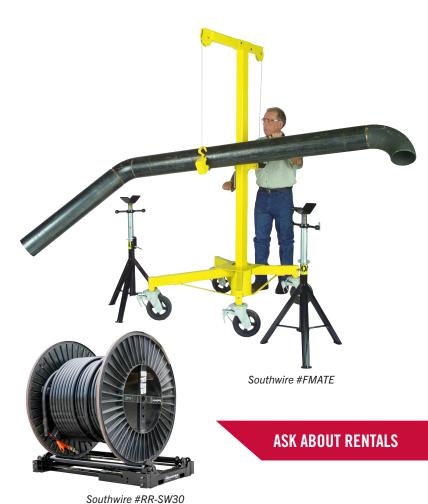

### OVERHEAD PRODUCTS

Hanging and overhead solutions are a key part of every project, and Lonestar can provide every component.

- Strut
- Pipe Hangers
- Gripple
- Anchors & Fasteners
- Roof
- Nitroset Ceiling Wire
- Threaded Rod

### HANDLING & STORAGE

Increase productivity on your jobsite by keeping tools and materials organized. Plus - ask about customized rentals for your project.

- · Cabinets, Piano Boxes, Clam Shells
- 2-Shelf Carts, Pipe Racks, Jacks/Stands
- · Mechanical Lifts, Reel Rollers, Gantries
- Chain Hoists