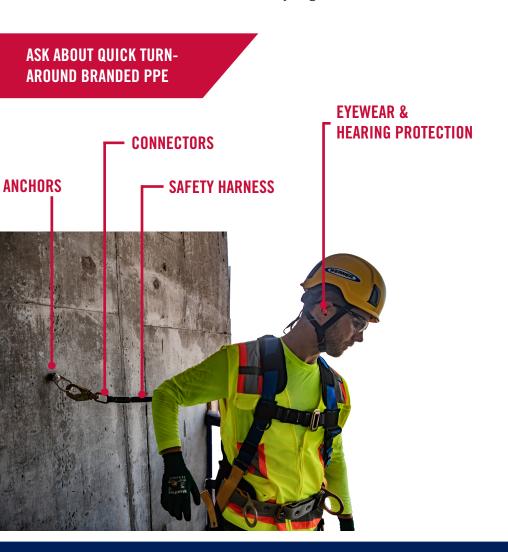

### FIRESTOP & SAFETY

Choose Lonestar as your safety and firestop partner - from following the latest firestop codes to keeping your team safe on the job site.

- Firestop: caulking products, putty pads, tray pillows
- PPE: vests, hard hats, eyewear, hearing protection, gloves, cut sleeves
- Winter Gear: heated PPE, jackets, neck gaiters
- Temporary Lighting: generators, LED towers, flashlights and wobble lights
- Personal Lighting: headlamps, handhelds, remote area lighting, intrinsically safe lighting
- · Fall Protection: harnesses, kits and tethering
- Jobsite Materials: Custom kitted Safety Kages