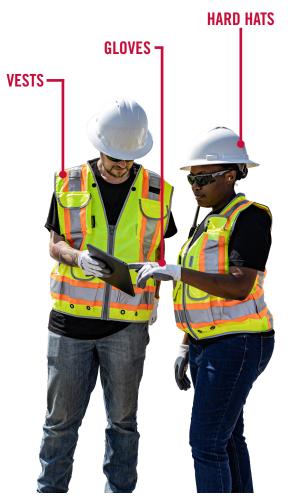

### FIRESTOP & SAFETY

Choose Lonestar as your safety and firestop partner - from following the latest firestop codes to keeping your team safe on the job site.

- Firestop: caulking products, putty pads, tray pillows
- PPE: vests, hard hats, eyewear, hearing protection, gloves, cut sleeves
- Winter Gear: heated PPE, jackets, neck gaiters
- Temporary Lighting: generators, LED towers, flashlights and wobble lights
- Personal Lighting: headlamps, handhelds, remote area lighting, intrinsically safe lighting
- · Fall Protection: harnesses, kits and tethering
- Jobsite Materials: Custom kitted Safety Kages