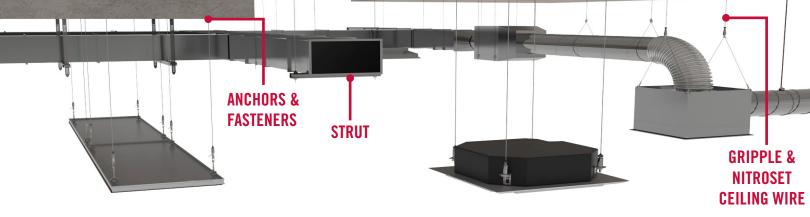

### OVERHEAD PRODUCTS

Hanging and overhead solutions are a key part of every project, and Lonestar can provide every component.

- Strut
- Pipe Hangers
- Gripple
- Anchors & Fasteners
- Roof
- Nitroset Ceiling Wire
- Threaded Rod