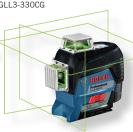

## LASER PROMOTION

**GREEN-BEAM SELF-LEVELING CROSS-LINE LASER** 

GLL100-40G

**BUY ANY LASER BELOW** 

LINE LASER

12V MAX 360° GREEN-BEAM THREE-PLANE LEVELING & ALIGNMENT-LINE LASER

GLL3-330CG

61" COMPACT LASER TRIPOD