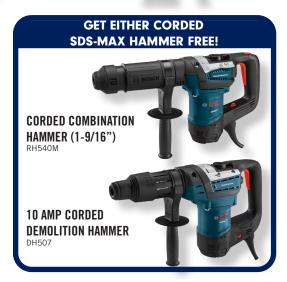

## ROTARY HAMMER PROMOTION

**BUY AN 18V ROTARY HAMMER KIT** 

**GET THE CORDED EQUIVALENT** FREE!

WITH TWO 4Ah **BATTERIES** GBH18V-26DK25 CORDED SDS-PLUS ROTARY HAMMER (1")

11255VSR

PROFACTOR SDS-MAX ROTARY HAMMER KIT (1-5/8") WITH TWO 12 Ah BATTERIES GBH18V-40CK27 SDS-MAX **COMBINATION** HAMMER (1-5/8")11264EVS

PROFACTOR SDS-MAX ROTARY HAMMER KIT (1-7/8") WITH TWO 12 Ah BATTERIES 14 AMP SDS-MAX DEMOLITION **HAMMER**