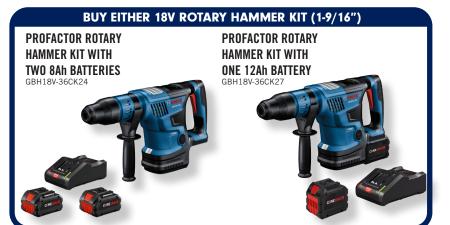

## ROTARY HAMMER PROMOTION

**BUY AN 18V ROTARY HAMMER KIT** 

**GET THE CORDED EQUIVALENT** FREE!

WITH TWO 4Ah **BATTERIES** GBH18V-26DK25 CORDED SDS-PLUS ROTARY HAMMER (1")

11255VSR

PROFACTOR SDS-MAX ROTARY HAMMER KIT (1-5/8") WITH TWO 12 Ah BATTERIES GBH18V-40CK27 SDS-MAX **COMBINATION** HAMMER (1-5/8")11264EVS