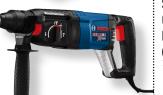

## ROTARY HAMMER PROMOTION

**BUY AN 18V ROTARY HAMMER KIT** 

**GET THE CORDED EQUIVALENT** FREE!

WITH TWO 4Ah **BATTERIES** GBH18V-26DK25 CORDED SDS-PLUS ROTARY HAMMER (1")

11255VSR

PROFACTOR SDS-MAX ROTARY HAMMER KIT (1-5/8") WITH TWO 12 Ah BATTERIES GBH18V-40CK27 SDS-MAX **COMBINATION** HAMMER (1-5/8")11264EVS