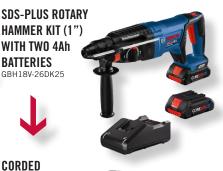

## ROTARY HAMMER PROMOTION

**BUY AN 18V ROTARY HAMMER KIT** 

**GET THE CORDED EQUIVALENT** FREE!

WITH TWO 4Ah **BATTERIES** GBH18V-26DK25 CORDED SDS-PLUS ROTARY HAMMER (1")

11255VSR

PROFACTOR SDS-MAX ROTARY HAMMER KIT (1-5/8") WITH TWO 12 Ah BATTERIES GBH18V-40CK27 SDS-MAX **COMBINATION** HAMMER (1-5/8")11264EVS