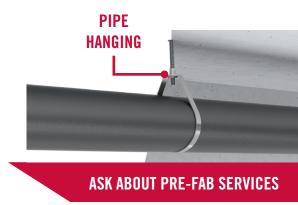

### **PRE-FAB SERVICES**

Save time and money by partnering with Lonestar on pre-fab and sub-assembly products. Our team offers pre-assembly of fittings, strut cutting, and the ability to order trapezes/hangers assembled and prepped for installation.

- Pre-assembled fittings including bolts & channel nuts in fittings
- Strut cutting customized to your specific project's size and finish
- Trapezes/hangers pre-assembled and job site ready