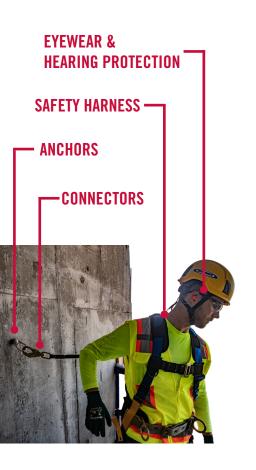

### **SAFETY SERVICES**

Partner with Lonestar to ensure your team is up to codes and using the safest practices on job sites. Our services include:

- Custom kitting of Safety Kages with fall protection,
   PPE, fire extinguishers, confined space and first aid kits
- Jobsite training including fall and ladder protection
- Custom & branded PPE with your company's logo

## **SAFETY PRODUCTS**

Lonestar has the industry's latest offerings in safety and PPE to keep your team up to code and out of harm's way.

- PPE: vests, hard hats, eyewear, hearing protection, gloves, cut sleeves
- Winter Gear: heated PPE, jackets, neck gaiters
- Temporary Lighting: generators, LED towers, flashlights and wobble lights
- Personal Lighting: headlamps, handhelds, remote area lighting, intrinsically safe lighting
- Fall Protection: harnesses, kits and tethering
- Jobsite Materials: Custom kitted Safety Kages