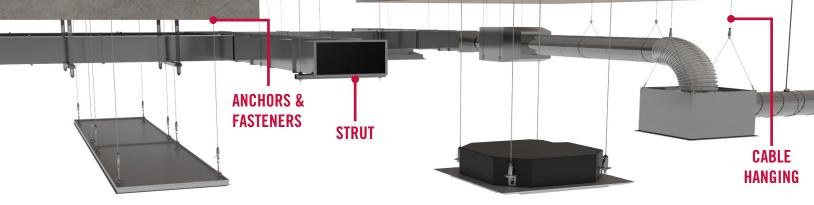

#### **OVERHEAD SOLUTIONS**

- Strut
- Pipe Hangers
- Cable Hangers
- Anchors & Fasteners
- Roof
- Pre-Fabrication
- Threaded Rod

## **OVERHEAD PRODUCTS**

Hanging and overhead solutions are a key part of every project, and Lonestar can provide every component.

- Strut
- Pipe Hangers
- Cable Hangers
- Anchors & Fasteners
- Roof
- Pre-Fabrication
- Threaded Rod