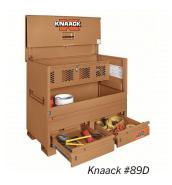

## HANDLING & STORAGE

Increase productivity on your jobsite by keeping tools and materials organized. Plus - ask about customized rentals for your project.

- · Cabinets, Piano Boxes, Clam Shells
- 2-Shelf Carts, Pipe Racks, Jacks/Stands
- Mechanical Lifts, Reel Rollers, Gantries
- Chain Hoists

Knaack #139-SK-02

Bosch #GBH18V-36CN

Fluke #376 FC