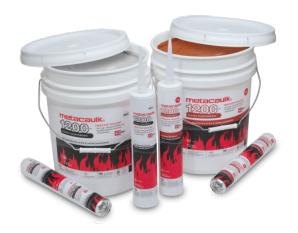

### FIRESTOP & SAFETY

Choose Lonestar as your safety and firestop partner - from following the latest firestop codes to keeping your team safe on the job site.

- Firestop: caulking products, putty pads, tray pillows
- PPE: vests, hard hats, eyewear, hearing protection, gloves, cut sleeves
- Winter Gear: heated PPE, jackets, neck gaiters
- Temporary Lighting: generators, LED towers, flashlights and wobble lights
- Personal Lighting: headlamps, handhelds, remote area lighting, intrinsically safe lighting
- · Fall Protection: harnesses, kits and tethering
- Jobsite Materials: Custom kitted Safety Kages