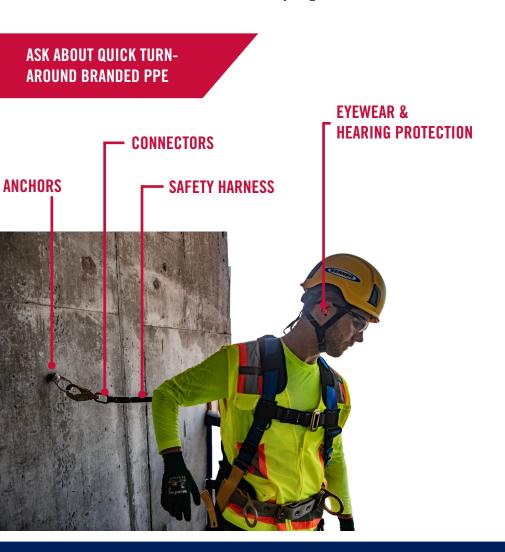

### **SAFETY SERVICES**

Partner with Lonestar to ensure your team is up to codes and using the safest practices on job sites. Our services include:

- Custom kitting of Safety Kages with fall protection,
  PPE, fire extinguishers, confined space and first aid kits
- Jobsite training including fall and ladder protection
- Custom & branded PPE with your company's logo

### FIRESTOP & SAFETY

Choose Lonestar as your safety and firestop partner - from following the latest firestop codes to keeping your team safe on the job site.

- Firestop: caulking products, putty pads, tray pillows
- PPE: vests, hard hats, eyewear, hearing protection, gloves, cut sleeves
- Winter Gear: heated PPE, jackets, neck gaiters
- Temporary Lighting: generators, LED towers, flashlights and wobble lights
- Personal Lighting: headlamps, handhelds, remote area lighting, intrinsically safe lighting
- · Fall Protection: harnesses, kits and tethering
- Jobsite Materials: Custom kitted Safety Kages