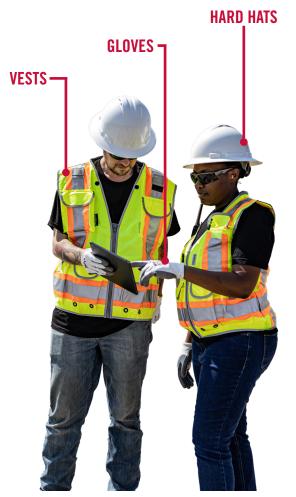

### FIRESTOP & SAFETY

Choose Lonestar as your safety and firestop partner - from following the latest firestop codes to keeping your team safe on the job site.

- Firestop: caulking products, putty pads, tray pillows
- PPE: vests, hard hats, eyewear, hearing protection, gloves, cut sleeves
- Winter Gear: heated PPE, jackets, neck gaiters
- Temporary Lighting: generators, LED towers, flashlights and wobble lights
- Personal Lighting: headlamps, handhelds, remote area lighting, intrinsically safe lighting
- · Fall Protection: harnesses, kits and tethering
- Jobsite Materials: Custom kitted Safety Kages