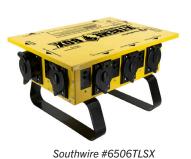

### **SAFETY SERVICES**

Partner with Lonestar to ensure your team is up to codes and using the safest practices on job sites. Our services include:

- Custom kitting of Safety Kages with fall protection,
  PPE, fire extinguishers, confined space and first aid kits
- Jobsite training including fall and ladder protection
- Custom & branded PPE with your company's logo