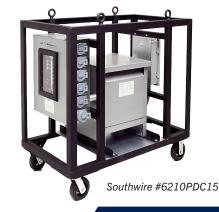

## HANDLING & STORAGE

Increase productivity on your jobsite by keeping tools and materials organized. Plus - ask about customized rentals for your project.

- · Cabinets, Piano Boxes, Clam Shells
- 2-Shelf Carts, Pipe Racks, Jacks/Stands
- Mechanical Lifts, Reel Rollers, Gantries
- Chain Hoists

Knaack #139-SK-02

Bosch #GBH18V-36CN

Fluke #376 FC