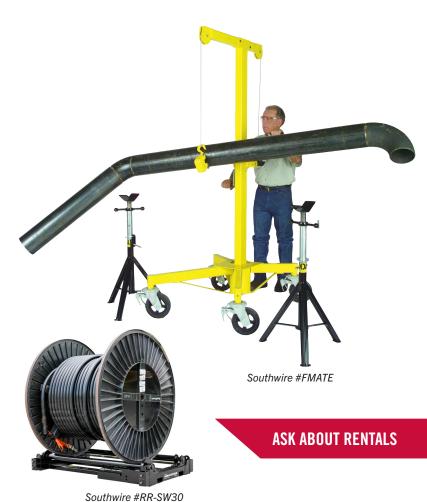

## HANDLING & STORAGE

Increase productivity on your jobsite by keeping tools and materials organized. Plus - ask about customized rentals for your project.

- · Cabinets, Piano Boxes, Clam Shells
- 2-Shelf Carts, Pipe Racks, Jacks/Stands
- Mechanical Lifts, Reel Rollers, Gantries
- Chain Hoists

### **RENTAL & REPAIR SERVICES**

Looking for repair services or temporary tool and equipment? Our team is a certified repair center for many manufacturers, and offers rental solutions for all kinds of project needs, such as:

- Material handling and storage, jacks and scissor lifts
- Electrical equipment, cable pullers and conduit benders
- Power tools, cable crimpers and pipe threaders
- Temporary power and cords, pressure washers and trash pump